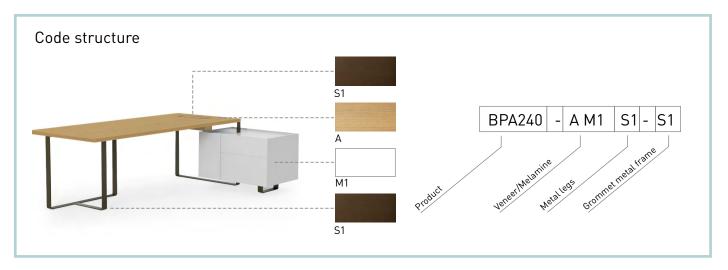

### **MATERIALS**

- Melamine (combinations available): M1 (white), D1 (whitened oak), D2 (amber oak), U (walnut), N1 (dark grey);
- Veneer: A (oak), R (walnut);
- Metal: E (white), T1 (dark grey), S1 (bronze), H (chrome).

### ORDERING EXAMPLE