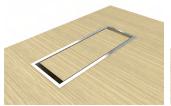

## Rectangular grommet with metal frame

- 18 mm MFC (melamine) or 19 mm chipboard covered in wood veneer matching the desktop;
- Grommet dimensions 380 x 135 mm;
- Hinges with soft closing;
- Folded steel band metal frame –
  12 mm width on top;

- Metal frame dimensions -445 x 170 mm:
- Powder coated metal or polished chrome.