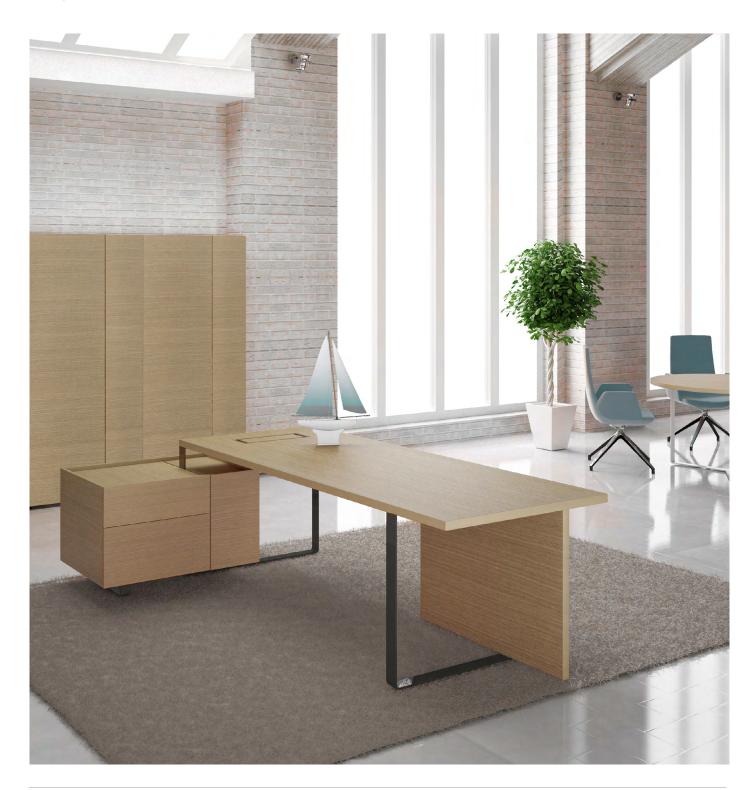

# PLANA executive desks

Design by Roberto Lucci and Paolo Pampanoni | Italy

### **FEATURES**

- High quality wood veneer or impact-resistant melamine, combinations
- Solid thick tabletop and elegant legs from folded steel band with rounded edges
- Grommet with metal frame and box for power socket for simple wire management
- Easy assembling

### 8 types of desks

- R/H and L/H;
- R/H and L/H with modesty panel;
- R/H and L/H with fixed pedestal;
- R/H and L/H with modesty panel and fixed pedestal.

### Desktop

- 36 mm MFC (melamine) with 2 mm ABS edging;
- 37 mm chipboard covered in wood veneer with 1,5 mm edging;
- Grain direction runs the length of the desktop;
- 1800 x 900 / 2200 x 900 mm;
- Desk height 750 mm;
- 420 x 140 mm cut-out for grommet and power socket box.

### Modesty panel

- 36 mm MFC (melamine) with 2 mm ABS edging;
- 37 mm chipboard covered in wood veneer with 1,5 mm edging.

### Legs

- Folded steel band 60 x 10 mm;
- Powder coated metal or polished chromo:
- Hard felt pads glued to the bottom of the legs, H=10 mm;
- Fastened with screws ("metal to metal").

### Fixed pedestals

- 900 x 600 mm with two drawers and a pull-out drawer for suitcase, handbag or computer case;
- L/H (left) or R/H (right);
- Base leg made of folded steel band -60 x 8 mm;
- H=615 mm (carcass 500 mm; base leg - 115 mm);
- Other technical information matches the one covered in page 196 "PLANA pedestals".