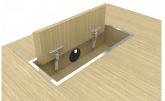

### Box for power socket block

- 16 mm MFC (melamine) or chipboard covered in wood veneer matching the desktop;
- Inside dimensions 420 x 145 mm, H=115 mm (incl. desktop);
- Round black plastic cable port at the centre of long side, Ø 60 mm.