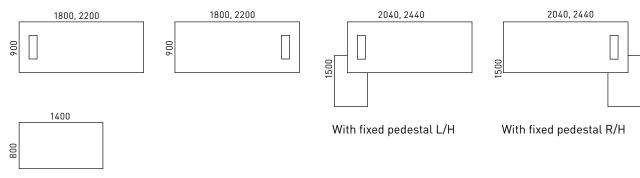

### 8 types of desks

- R/H and L/H;
- R/H and L/H with modesty panel;
- R/H and L/H with fixed pedestal;
- R/H and L/H with modesty panel and fixed pedestal.

### Supplementary unit

- Affixed with plates to the longer edge of the desktop;
- 1400x800 mm, H=750 mm.

### Desktop

- 36 mm MFC (melamine) with 2 mm ABS edging;
- 37 mm chipboard covered in wood veneer with 1,5 mm edging;
- Grain direction runs the length of the desktop;
- 1800 x 900 / 2200 x 900 mm;
- Desk height 750 mm;
- 420 x 140 mm cut-out for grommet and power socket box.

### Fixed pedestals

- 900 x 600 mm with two drawers and a pull-out drawer for suitcase, handbag or computer case;
- L/H (left) or R/H (right);
- Base leg made of folded steel band -60 x 8 mm;
- H=615 mm (carcass 500 mm; base leg - 115 mm);
- Other technical information matches the one covered in page 196 "PLANA pedestals".