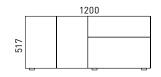

#### **TECHNICAL INFORMATION**

- 900x600 mm with two drawers and a pull-out drawer for suitcase, handbag or computer case;
- 1200x600 mm with two drawers and height adjustable shelf with double doors;
- L/H (left) or R/H (right);
- H=517 mm.