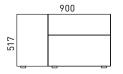

#### **TECHNICAL INFORMATION**

- 900x600 mm with two drawers and a pull-out drawer for suitcase, handbag or computer case;
- 1200x600 mm with two drawers and height adjustable shelf with double doors;
- L/H (left) or R/H (right);
- H=517 mm.