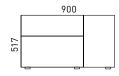

#### **TECHNICAL INFORMATION**

- 900x600 mm with two drawers and a pull-out drawer for suitcase, handbag or computer case;
- 1200x600 mm with two drawers and height adjustable shelf with double doors;
- L/H (left) or R/H (right);
- H=517 mm.