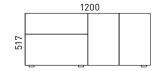

#### **TECHNICAL INFORMATION**

- 900x600 mm with two drawers and a pull-out drawer for suitcase, handbag or computer case;
- 1200x600 mm with two drawers and height adjustable shelf with double doors;
- L/H (left) or R/H (right);
- H=517 mm.