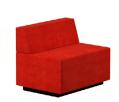

## **Poufs**

## Pouf frame

Made of 15 mm plywood and 15 mm chipboard.

#### Seat

 Upper part is foam coated HR5050 (density: 48-51 kg/m³), lower layer of the foam HR3030 (density: 28-32 kg/m³); frame sides are foam coated HR3030 (density: 28-32 kg/m³).

## Base

- Black painted rectangular metal base (50x20x1,5 mm) with 4 plastic glides (5 mm);
- Ability to order linking parts (2 pcs.), which allow linkage of the poufs to lines.

## Cushion

- Made of foam (HR3538), upholstered with fabric;
- Zipper sewn into the lower part.