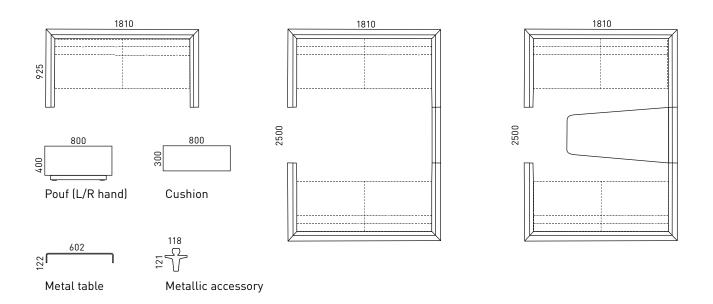

if there is a power socket.

## Table

- Made of metal tube: 70x20x2 mm;
- Black painted leg glides are made of MDF, H=16 mm.

## Wall frame

- Made of MDF (18 mm) and MFC (melamine, 18 mm);
- Fittings are placed on the side to attach other walls.

## Foam

 Frame is coated with specially shaped foam from outside and acoustic foam from the inside.

## Wall legs

• Black painted MDF legs, H=39.

#### Monitor holder

- Three height adjustable positions;
- VESA standards 75x75, 100x100 mm;
- Recommended weight up to 10 kg.

## Wire management

Space with zippers for wire management.

## **MATERIALS**

- Fabric: VELITO (poufs), VELITO PRESTO (acoustic walls), SYNERGY;
- Melamine: M1 (white), D2 (amber oak);
- Metal: E (white), S (red), A (black).

## **GUARANTEE**

• 5 years



## **RANGE**



# ORDERING EXAMPLE