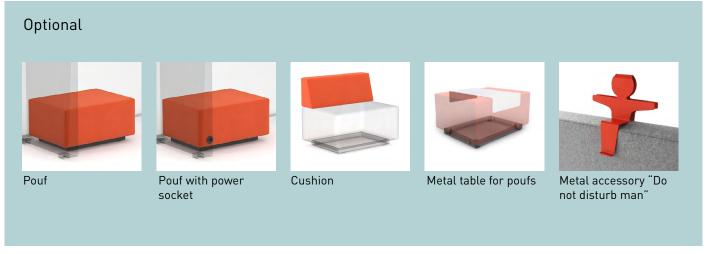

## Base

- Black painted rectangular metal base (50x20x1,5 mm) with 4 plastic glides (5 mm);
- Ability to order linking parts (2 pcs.), which allow linkage of the poufs to lines.

## Cushion

- Made of foam (HR3538), upholstered with fabric;
- Zipper sewn into the lower part.

## Power socket

- Power sockets by BACHMANN (EU, UK, FR standards);
- 1 socket for 230 V;
- Cable length 1,5 meters;

## Table

- Made of metal tube: 70x20x2 mm;
- Black painted leg glides are made of MDF, H=16 mm.