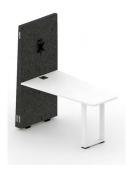

## Desk and linking central wall

## Desktop

- 1200x650x663 mm, made of 25 mm LMDP;
- Power socket with 4 wire management holes is mounted into the desktop (only for AGS183);
- Metal box for wire management is fixed under the desktop: 185x150 mm, H=100 mm if there is a power socket.

## Table

- Made of metal tube: 70x20x2 mm;
- Black painted leg glides are made of MDF, H=16 mm.

#### Monitor holder

- Three height adjustable positions;
- VESA standards 75x75, 100x100 mm;
- Recommended weight up to 10 kg.

## Wire management

Space with zippers for wire management.