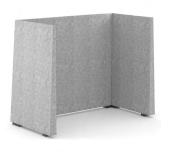

## Desk and linking central wall

## Wall frame

- Made of MDF (18 mm) and MFC (melamine, 18 mm);
- Fittings are placed on the side to attach other walls.

## Foam

 Frame is coated with specially shaped foam from outside and acoustic foam from the inside.

## Wall legs

• Black painted MDF legs, H=39.