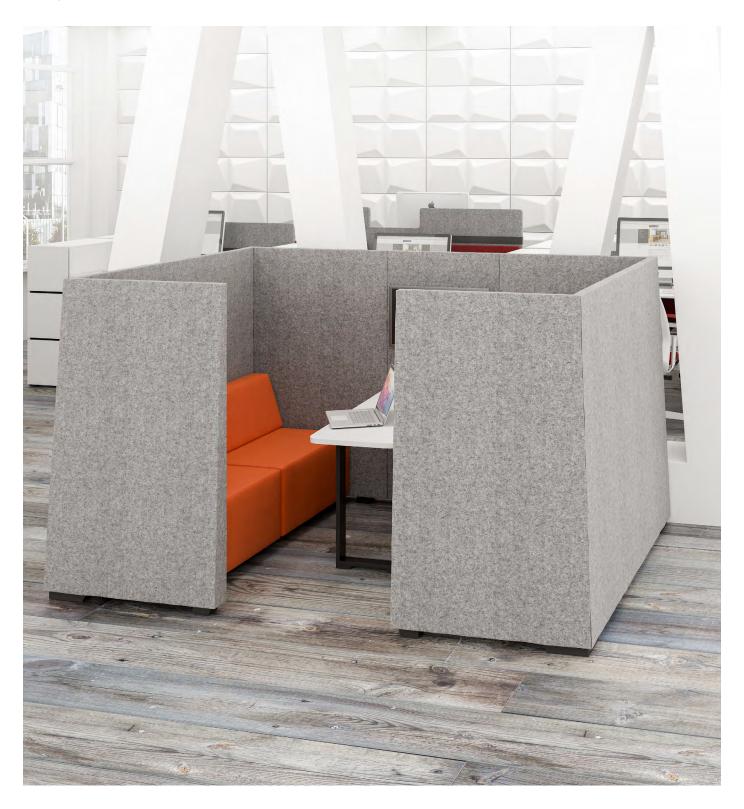

# JAZZ Silent Box acoustic furniture

Design by Christina Strand and Niels Hvass | Denmark

# **FEATURES**

Walls filled with sound absorbing material

#### **Acoustic walls**

## Walls frame

- Made of 18 mm medium density fibreboard and 18 mm chipboard;
- Coated with specially shaped foam VB2540 (density: 25 kg/m³) from outside and acoustic foam from the inside.
- Top and sides softened with VB2240 3 mm foam.

## Legs

 Made of MDF painted in black colour, H=39 mm.