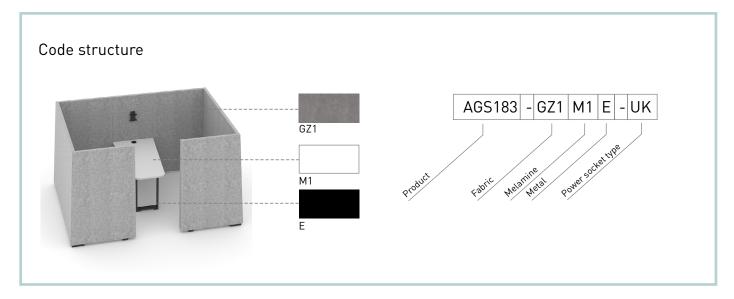

ocket.

## Table

- Made of metal tube: 70x20x2 mm;
- Black painted leg glides are made of MDF, H=16 mm.

## Wall frame

- Made of MDF (18 mm) and MFC (melamine, 18 mm);
- Fittings are placed on the side to attach other walls.

## Foam

 Frame is coated with specially shaped foam from outside and acoustic foam from the inside.

## Wall legs

• Black painted MDF legs, H=39.

#### Monitor holder

- Three height adjustable positions;
- VESA standards 75x75, 100x100 mm;
- Recommended weight up to 10 kg.

## Wire management

Space with zippers for wire management.

## **MATERIALS**

- Fabric: VELITO (poufs), VELITO PRESTO (acoustic walls), SYNERGY;
- Melamine: M1 (white), D2 (amber oak);
- Metal: E (white), S (red), A (black).

## **GUARANTEE**

• 5 years



## **RANGE**



# ORDERING EXAMPLE